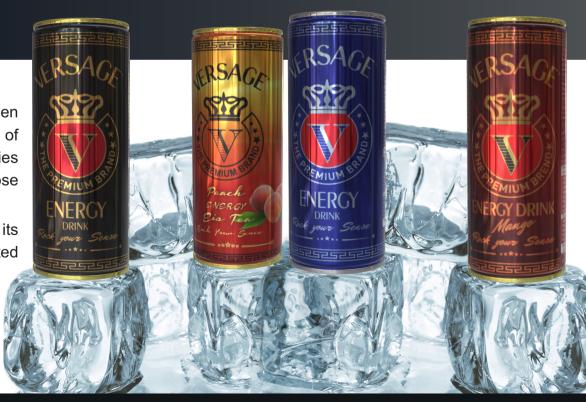

## 4 ENTRY BEVERAGES

Energy drinks became increasingly popular in our society and among all communities.

Versage is a life style because it is more than just a beverage.

Sportspeople drink it to enhance performance.

College students drink it to stay vigorous during long study sessions.

# BENEFITS OF VERSAGE ENERGY

- Versage energy drinks provide you with real support for a lively day and maintain your energy at a high level.
- Having been enriched with extra vitamins B, it can heal the mood and the well-being of cells.
- ▲ It can help protect the neural system and the digestive system with Niacin, Pantothenic Acid and Riboflavin among other ingredients.
- Caffeine induces the brain function, enhances concentration.