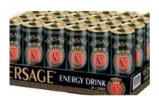

## 4 ENTRY BEVERAGES

Energy drinks became increasingly popular in our society and among all communities.

Versage is a life style because it is more than just a beverage.

Sportspeople drink it to enhance performance.

# BENEFITS OF VERSAGE ENERGY

- Versage energy drinks provide you with real support for a lively day and maintain your energy at a high level.
- Having been enriched with extra vitamins B, it can heal the mood and the well-being of cells.
- ▲ It can help protect the neural system and the digestive system with Niacin, Pantothenic Acid and Riboflavin among other ingredients.
- Caffeine induces the brain function, enhances concentration.