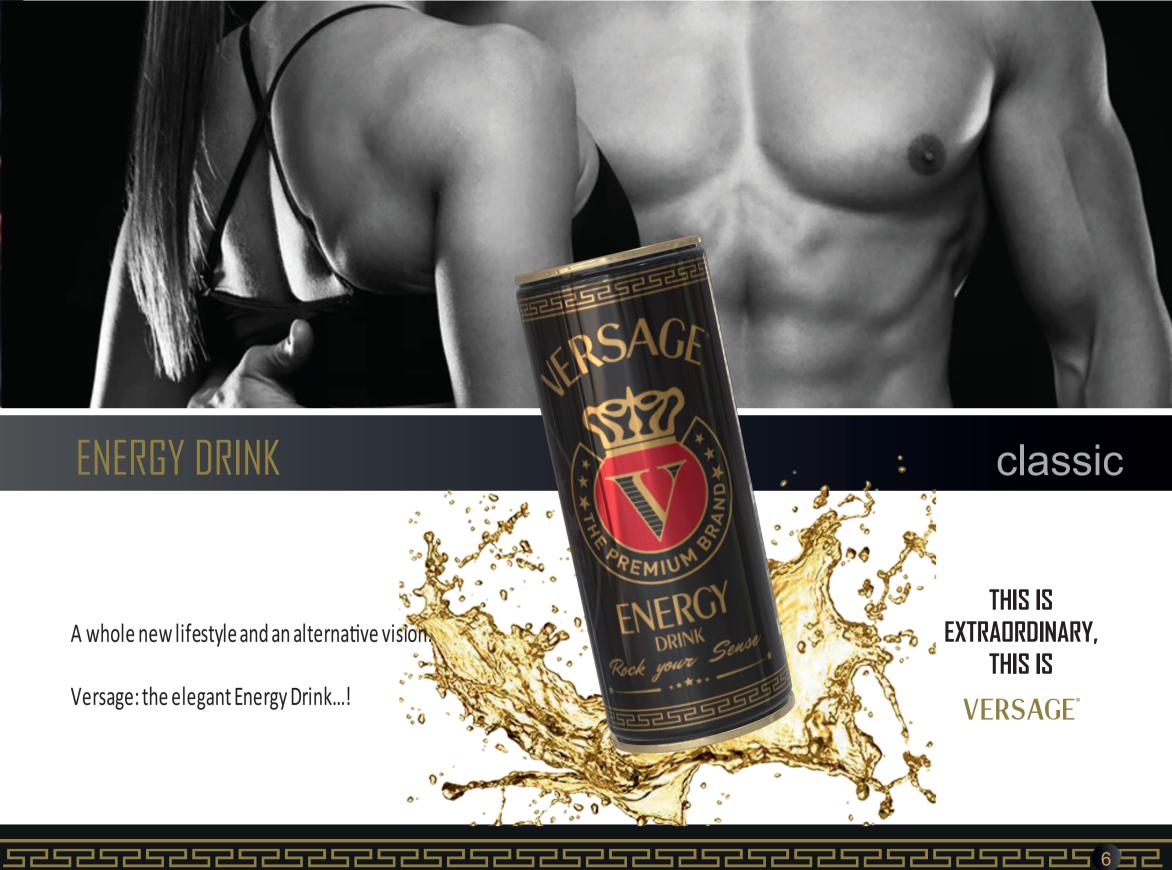

## 4 ENTRY BEVERAGES

Energy drinks became increasingly popular in our society and among all communities.

Versage is a life style because it is more than just a beverage.

Sportspeople drink it to enhance performance.

# BENEFITS OF VERSAGE ENERGY

- Versage energy drinks provide you with real support for a lively day and maintain your energy at a high level.
- Having been enriched with extra vitamins B, it can heal the mood and the well-being of cells.
- ▲ It can help protect the neural system and the digestive system with Niacin, Pantothenic Acid and Riboflavin among other ingredients.
- Caffeine induces the brain function, enhances concentration.