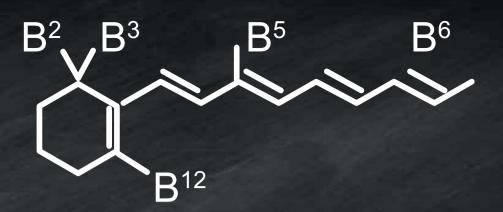

#### VITAMIN B

### HEALTH AND VITAMIN VALUES

What are the advantages of vitamin B2?

Vitamin B2 helps reduce fatigue and exhaustion.

Supports the energy creation metabolism. Helps protect

the mucosa.

Helps protect the red blood cells.

Helps protect the skin.

Helps protect the vision.

Supports the iron metabolism.

It is not hard to have a B2 vitamin rich diet.

For example, a portion of soy can cover half of daily nutrient requirement. Still, daily nutrition plans include leaf vegetables and dairy products as a result of a requirement.

What are the advantages of Vitamin B3?

By helping enzymes, Vitamin B3 (Niacin);

Plays an important role in the conversion of food to energy and production and repair of the DNA.

It can help protect the skin and reduce fatigue and exhaustion.

Researches show that it can increase good cholesterol (HDL).

Although, vitamin B3 deficiency is not a frequent occurrence, it may happen from time to time.

It may be seen more frequently in individuals with less meat consumption.

Disorders related to niacin deficiency;

Skin disorders, Diarrhea, Fatigue, Depression, Confusion and memory disorders, Headaches are some examples.

What are the advantages of Vitamin B5?

Vitamin B5 has a lot of duties in human body.

The most significant benefit of the injection vitamin B12 is

Filling the deficiency of B12 and

Removal of corresponding symptoms of vitamin B12 deficiency.

Heart disease, Dysmnesia, Balance disorder and irregular movements, Loss of sensation in feet and hands, Loss of vision, Infertility are neural tube disorders that are seen in the babies of mothers with vitamin B12 deficiency.