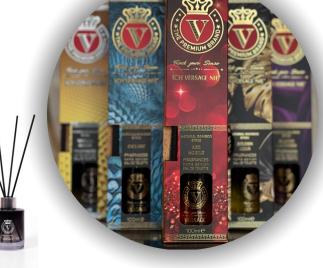

|                                                             | ~940 Kg                                                       |                                                                                |
|                  | Box: 1 Piece<br>Tray: 24 Pieces | Box: 1 Piece<br>Tray: 24 Pieces 40,5 cm | Box: 1 Piece<br>Tray: 24 Pieces 40,5 cm 26,5 cm | Box: 1 Piece 15,6 cm  Tray: 24 Pieces 40,5 cm 26,5 cm 17 cm | Box: 1 Piece 15,6 cm 5  Tray: 24 Pieces 40,5 cm 26,5 cm 17 cm | Box: 1 Piece 15,6 cm 5 0,525 Kg Tray: 24 Pieces 40,5 cm 26,5 cm 17 cm 12,53 Kg |















### DOCUMENTATION & CERTIFICATES











Section of the control of the contro













### DOCUMENTATION & CERTIFICATES















## AMBIENT FRAGRANCES

## Fragrance Sticks





















## VERSAGE® WORLDWIDE

#### **Western Europe**

- Germany
- France
- Benelux
- Spain
- England
- Italy
- **Switzerland**
- Portugal
- Sweden
- Austria
- Netherlands
- Turkey
- Norway

#### Eastern Europe

- Lithuania
- Romania
- Ukraine
- Hungary
- **Poland**
- Bulgaria
- Latvia
- Czechia
- Russia
- **Belarus**
- Turkmenistan
- Uzbekistan
- Kazakhstan

#### Africa

- Ivory Coast
- Cameroon
- Togo
- Ghana Niger
- ia Congo
- **South Africa**
- **Egypt**
- Tunisia
- Senegal
- Sierra Leone
- Libya

#### **Other Countries**

- USA
- Canada
- Australia
- Japan
- India
- China
- Dubai
- Abu Dhabi
- Brazil
- Mexico
- South Korea
- Venezuela