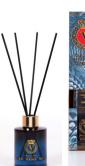

|                                                             | ~940 Kg                                                       |                                                                                |
|                  | Box: 1 Piece<br>Tray: 24 Pieces | Box: 1 Piece<br>Tray: 24 Pieces 40,5 cm | Box: 1 Piece<br>Tray: 24 Pieces 40,5 cm 26,5 cm | Box: 1 Piece 15,6 cm  Tray: 24 Pieces 40,5 cm 26,5 cm 17 cm | Box: 1 Piece 15,6 cm 5  Tray: 24 Pieces 40,5 cm 26,5 cm 17 cm | Box: 1 Piece 15,6 cm 5 0,525 Kg Tray: 24 Pieces 40,5 cm 26,5 cm 17 cm 12,53 Kg |















### DOCUMENTATION & CERTIFICATES











Section of the control of the contro













### DOCUMENTATION & CERTIFICATES















## AMBIENT FRAGRANCES

## Fragrance Sticks





















## VERSAGE® WORLDWIDE

#### **Western Europe**

- Germany
- France
- Benelux
- Spain
- England
- Italy
- **Switzerland**
- Portugal
- Sweden
- Austria
- Netherlands
- Turkey
- Norway

#### Eastern Europe

- Lithuania
- Romania
- Ukraine
- Hungary
- **Poland**
- Bulgaria
- Latvia
- Czechia
- Russia
- **Belarus**
- Turkmenistan
- Uzbekistan
- Kazakhstan

#### Africa

- Ivory Coast
- Cameroon
- Togo
- Ghana Niger
- ia Congo
- **South Africa**
- **Egypt**
- Tunisia
- Senegal
- Sierra Leone
- Libya

#### **Other Countries**

- USA
- Canada
- Australia
- Japan
- India
- China
- Dubai
- Abu Dhabi
- Brazil
- Mexico
- South Korea
- Venezuela