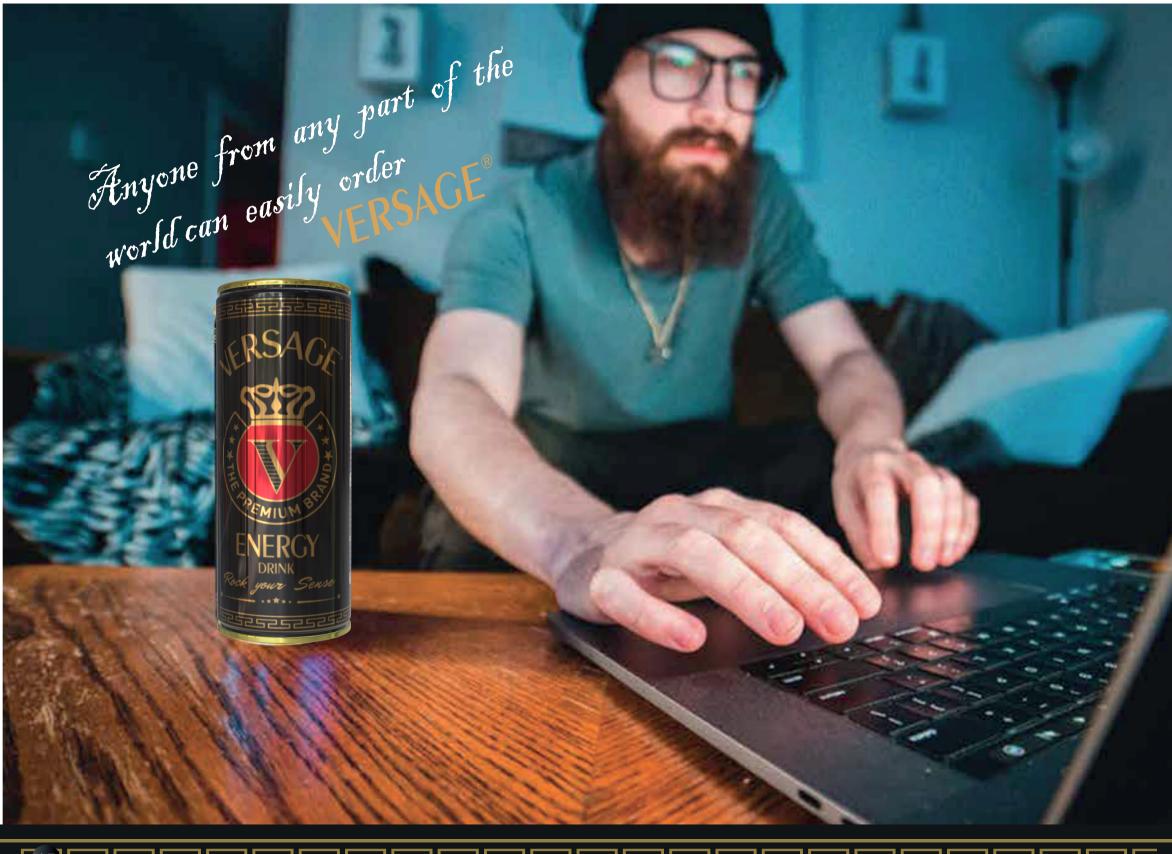

## 4 ENTRY BEVERAGES

Energy drinks became increasingly popular in our society and among all communities.

Versage is a life style because it is more than just a beverage.

Sportspeople drink it to enhance performance.

# BENEFITS OF VERSAGE ENERGY

- Versage energy drinks provide you with real support for a lively day and maintain your energy at a high level.
- Having been enriched with extra vitamins B, it can heal the mood and the well-being of cells.
- ▲ It can help protect the neural system and the digestive system with Niacin, Pantothenic Acid and Riboflavin among other ingredients.
- Caffeine induces the brain function, enhances concentration.