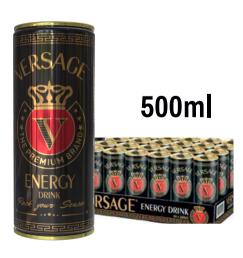

## SHIPMENT INFORMATION

1 Tray = 24 Boxes

1 Pallet = 120 Trays = 2.880 Boxes

1 Truck = 30 Pallets = 3.600 Trays = 86.400 Boxes

20 ft. Container = 3.200 Trays = 76.800 Boxes

20 ft. Container = 3.600 Trays = 86.400 Boxes

All containers are loaded to "EXW" base.

PLATE

250ml

1 Tray = 24 Boxes

1 Pallet = 75 Trays = 1.800 Boxes

1 Truck = 28 Pallets = 2.100 Trays = 50.400 Boxes

20 ft. Container = 1.800 Trays = 43.200 Boxes

20 ft. Container = 2.100 Trays = 50.400 Boxes

## DIMENSIONS

|       | 250 ml        | Width   | Length  | Height  | θ | Weight  |  |
|-------|---------------|---------|---------|---------|---|---------|--|
| Вох   | : 1 Piece     |         |         | 13,5 cm | 5 | 270 Kg  |  |
| Tray  | : 24 Pieces   | 32,8 cm | 21,7 cm |         |   | 6,95 Kg |  |
| Palle | et: 120 Trays | 120 cm  | 80 cm   | 150 cm  |   | ~800 Kg |  |

250ml

| 250 ml           | Width                           | Length                                  | Height                                          | θ                                                           | Weight                                                        |                                                                                |
|------------------|---------------------------------|-----------------------------------------|-------------------------------------------------|-------------------------------------------------------------|---------------------------------------------------------------|--------------------------------------------------------------------------------|
| Box: 1 Piece     |                                 |                                         | 15,6 cm                                         | 5                                                           | 0,525 Kg                                                      |                                                                                |
| Tray: 24 Pieces  | 40,5 cm                         | 26,5 cm                                 | 17 cm                                           |                                                             | 12,53 Kg                                                      |                                                                                |
| Pallet: 72 Trays | 120 cm                          | 80 cm                                   | 150 cm                                          |                                                             | ~940 Kg                                                       |                                                                                |
|                  | Box: 1 Piece<br>Tray: 24 Pieces | Box: 1 Piece<br>Tray: 24 Pieces 40,5 cm | Box: 1 Piece<br>Tray: 24 Pieces 40,5 cm 26,5 cm | Box: 1 Piece 15,6 cm  Tray: 24 Pieces 40,5 cm 26,5 cm 17 cm | Box: 1 Piece 15,6 cm 5  Tray: 24 Pieces 40,5 cm 26,5 cm 17 cm | Box: 1 Piece 15,6 cm 5 0,525 Kg Tray: 24 Pieces 40,5 cm 26,5 cm 17 cm 12,53 Kg |