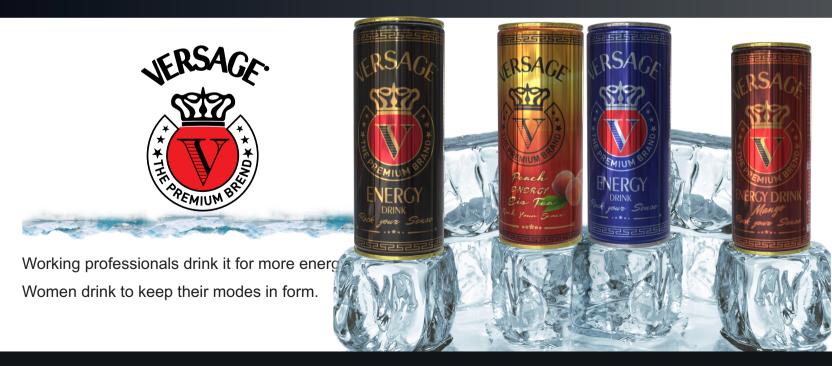

## 4 ENTRY BEVERAGES

Energy drinks became increasingly popular in our society and among all communities.

Versage is a life style because it is more than just a beverage.

Sportspeople drink it to enhance performance.

College students drink it to stay vigorous during long study sessions.