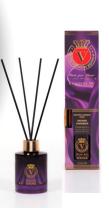

|                                                             | ~940 Kg                                                       |                                                                                |
|                  | Box: 1 Piece<br>Tray: 24 Pieces | Box: 1 Piece<br>Tray: 24 Pieces 40,5 cm | Box: 1 Piece<br>Tray: 24 Pieces 40,5 cm 26,5 cm | Box: 1 Piece 15,6 cm  Tray: 24 Pieces 40,5 cm 26,5 cm 17 cm | Box: 1 Piece 15,6 cm 5  Tray: 24 Pieces 40,5 cm 26,5 cm 17 cm | Box: 1 Piece 15,6 cm 5 0,525 Kg Tray: 24 Pieces 40,5 cm 26,5 cm 17 cm 12,53 Kg |















### DOCUMENTATION & CERTIFICATES











Section of the control of the contro













### DOCUMENTATION & CERTIFICATES















## AMBIENT FRAGRANCES

## Fragrance Sticks





















## VERSAGE® WORLDWIDE

#### **Western Europe**

- Germany
- France
- Benelux
- Spain
- England
- Italy
- **Switzerland**
- Portugal
- Sweden
- Austria
- Netherlands
- Turkey
- Norway

#### Eastern Europe

- Lithuania
- Romania
- Ukraine
- Hungary
- **Poland**
- Bulgaria
- Latvia
- Czechia
- Russia
- **Belarus**
- Turkmenistan
- Uzbekistan
- Kazakhstan

#### Africa

- Ivory Coast
- Cameroon
- Togo
- Ghana Niger
- ia Congo
- **South Africa**
- **Egypt**
- Tunisia
- Senegal
- Sierra Leone
- Libya

#### **Other Countries**

- USA
- Canada
- Australia
- Japan
- India
- China
- Dubai
- Abu Dhabi
- Brazil
- Mexico
- South Korea
- Venezuela