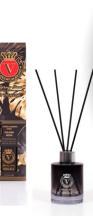

|                                                             | ~940 Kg                                                       |                                                                                |
|                  | Box: 1 Piece<br>Tray: 24 Pieces | Box: 1 Piece<br>Tray: 24 Pieces 40,5 cm | Box: 1 Piece<br>Tray: 24 Pieces 40,5 cm 26,5 cm | Box: 1 Piece 15,6 cm  Tray: 24 Pieces 40,5 cm 26,5 cm 17 cm | Box: 1 Piece 15,6 cm 5  Tray: 24 Pieces 40,5 cm 26,5 cm 17 cm | Box: 1 Piece 15,6 cm 5 0,525 Kg Tray: 24 Pieces 40,5 cm 26,5 cm 17 cm 12,53 Kg |















### DOCUMENTATION & CERTIFICATES











Section of the control of the contro













### DOCUMENTATION & CERTIFICATES















## AMBIENT FRAGRANCES

## Fragrance Sticks





















## VERSAGE® WORLDWIDE

#### **Western Europe**

- Germany
- France
- Benelux
- Spain
- England
- Italy
- **Switzerland**
- Portugal
- Sweden
- Austria
- Netherlands
- Turkey
- Norway

#### Eastern Europe

- Lithuania
- Romania
- Ukraine
- Hungary
- **Poland**
- Bulgaria
- Latvia
- Czechia
- Russia
- **Belarus**
- Turkmenistan
- Uzbekistan
- Kazakhstan

#### Africa

- Ivory Coast
- Cameroon
- Togo
- Ghana Niger
- ia Congo
- **South Africa**
- **Egypt**
- Tunisia
- Senegal
- Sierra Leone
- Libya

#### **Other Countries**

- USA
- Canada
- Australia
- Japan
- India
- China
- Dubai
- Abu Dhabi
- Brazil
- Mexico
- South Korea
- Venezuela