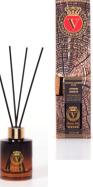

|                                                             | ~940 Kg                                                       |                                                                                |
|                  | Box: 1 Piece<br>Tray: 24 Pieces | Box: 1 Piece<br>Tray: 24 Pieces 40,5 cm | Box: 1 Piece<br>Tray: 24 Pieces 40,5 cm 26,5 cm | Box: 1 Piece 15,6 cm  Tray: 24 Pieces 40,5 cm 26,5 cm 17 cm | Box: 1 Piece 15,6 cm 5  Tray: 24 Pieces 40,5 cm 26,5 cm 17 cm | Box: 1 Piece 15,6 cm 5 0,525 Kg Tray: 24 Pieces 40,5 cm 26,5 cm 17 cm 12,53 Kg |















### DOCUMENTATION & CERTIFICATES











Section of the control of the contro













### DOCUMENTATION & CERTIFICATES















## AMBIENT FRAGRANCES

## Fragrance Sticks





















## VERSAGE® WORLDWIDE

#### **Western Europe**

- Germany
- France
- Benelux
- Spain
- England
- Italy
- **Switzerland**
- Portugal
- Sweden
- Austria
- Netherlands
- Turkey
- Norway

#### Eastern Europe

- Lithuania
- Romania
- Ukraine
- Hungary
- **Poland**
- Bulgaria
- Latvia
- Czechia
- Russia
- **Belarus**
- Turkmenistan
- Uzbekistan
- Kazakhstan

#### Africa

- Ivory Coast
- Cameroon
- Togo
- Ghana Niger
- ia Congo
- **South Africa**
- **Egypt**
- Tunisia
- Senegal
- Sierra Leone
- Libya

#### **Other Countries**

- USA
- Canada
- Australia
- Japan
- India
- China
- Dubai
- Abu Dhabi
- Brazil
- Mexico
- South Korea
- Venezuela